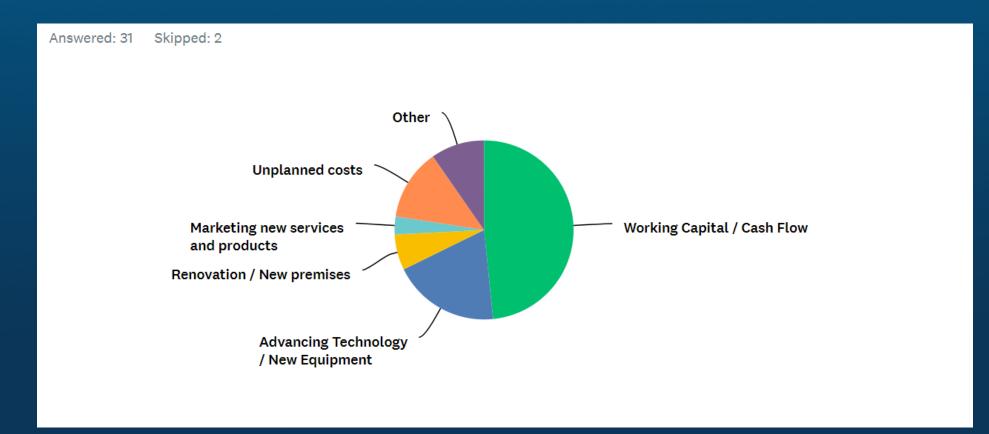

#### Did your business apply for any Government Grants in the last quarter? Jan – March 2022





## Was your application successful?





# What are your expectations for the remainder of the year in terms of turnover?





#### What areas do you expect to be investing in over the next 12 months?





## What is preventing you from expanding your business?





## What is the most challenging for your business at the moment?





#### Are you looking at getting a business loan in the next 12 months?





### How do you find a preferred business loan provider?





#### What are the main things you look for when choosing a business loan provider?





### How important is the Interest Rate when making a decision?





#### If your business did need finance, what would it be driven by?





## What time of the day do you prefer to be contacted?





### What is your preferred contact method?





### How did you hear about Capify?