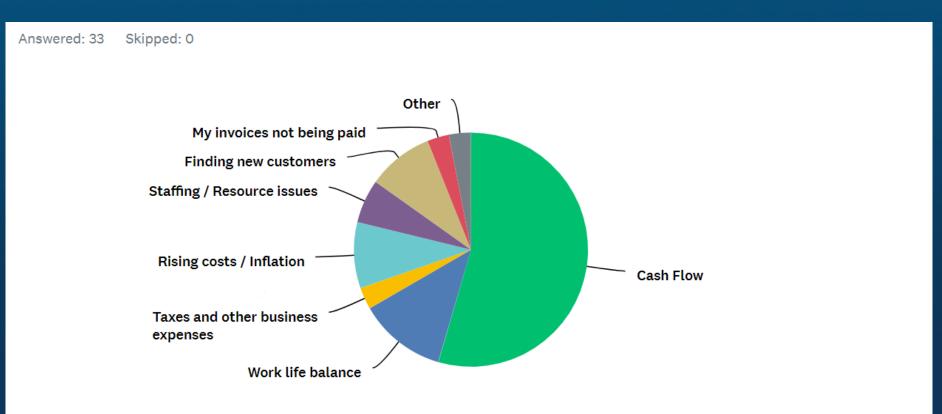

rnover, how has your business performed over the last 12 months?





#### In terms of profit, how has your business performed over the last 12 months?





### In the last 12 months, has your number of employees:





### How much cash does your business currently have in the bank?





#### How has your business performed in the last quarter? Jan – March 2022





#### Did your business apply for any Government Grants in the last quarter? Jan – March 2022





## Was your application successful?





# What are your expectations for the remainder of the year in terms of turnover?





#### What areas do you expect to be investing in over the next 12 months?





## What is preventing you from expanding your business?





## What is the most challenging for your business at the moment?





#### Are you looking at getting a business loan in the next 12 months?





### How do you find a preferred business loan provider?





#### What are the main things you look for when choosing a business loan provider?





### How important is the Interest Rate when making a decision?





#### If your business did need finance, what would it be driven by?





## What time of the day do you prefer to be contacted?





### What is your preferred contact method?





### How did you hear about Capify?