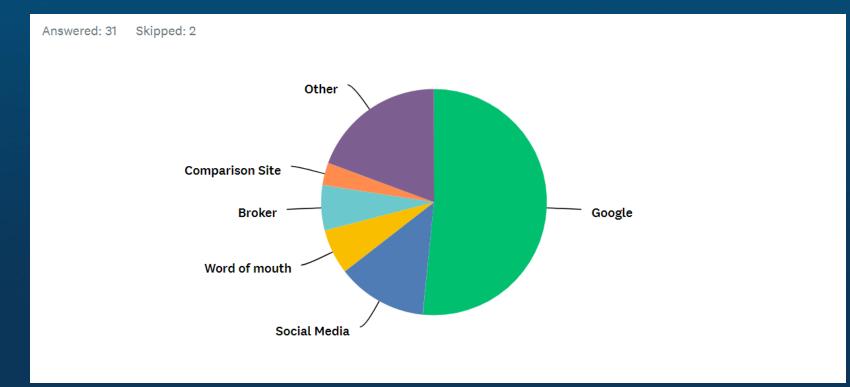

are your expectations for the remainder of the year in terms of turnover?





#### What areas do you expect to be investing in over the next 12 months?





## What is preventing you from expanding your business?





## What is the most challenging for your business at the moment?





#### Are you looking at getting a business loan in the next 12 months?





### How do you find a preferred business loan provider?





#### What are the main things you look for when choosing a business loan provider?





### How important is the Interest Rate when making a decision?





#### If your business did need finance, what would it be driven by?





## What time of the day do you prefer to be contacted?





### What is your preferred contact method?





### How did you hear about Capify?