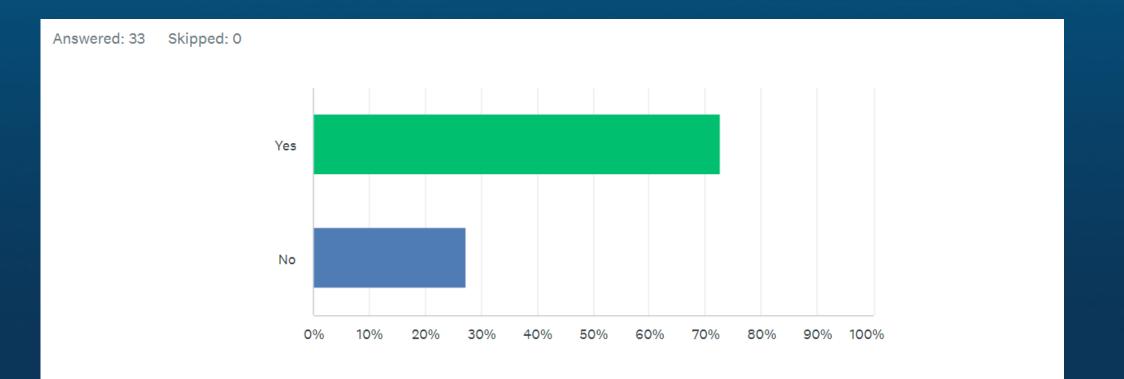

n terms of profit, how has your business performed over the last 12 months?





### In the last 12 months, has your number of employees:





### How much cash does your business currently have in the bank?





#### How has your business performed in the last quarter? Jan – March 2022





#### Did your business apply for any Government Grants in the last quarter? Jan – March 2022





## Was your application successful?





# What are your expectations for the remainder of the year in terms of turnover?





#### What areas do you expect to be investing in over the next 12 months?





## What is preventing you from expanding your business?





## What is the most challenging for your business at the moment?





#### Are you looking at getting a business loan in the next 12 months?





### How do you find a preferred business loan provider?





#### What are the main things you look for when choosing a business loan provider?





### How important is the Interest Rate when making a decision?





#### If your business did need finance, what would it be driven by?





## What time of the day do you prefer to be contacted?





### What is your preferred contact method?





### How did you hear about Capify?