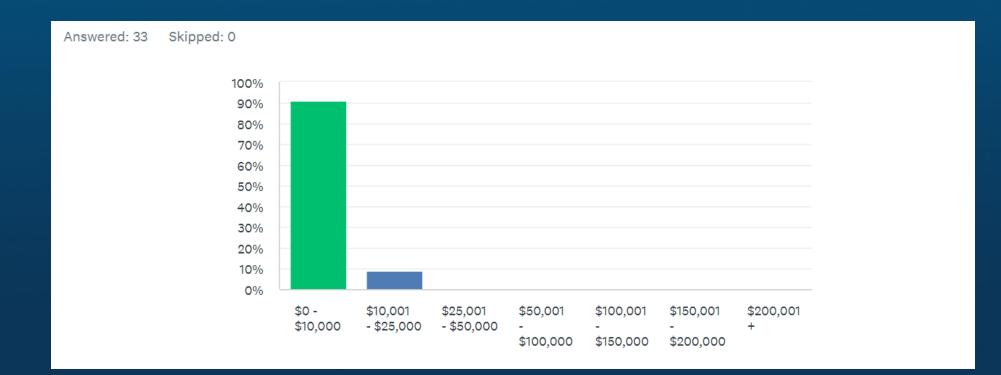

### Customer Survey Results

May 2022



**Business Funding Made Simple** 

### What age are you?





# What industry do you work in?





# What was your annual turnover in 2021?





# How many employees does your business have?





# How many years has your business been trading?





# Where is your business located?





#### In terms of turnover, how has your business performed over the last 12 months?





#### In terms of profit, how has your business performed over the last 12 months?





### In the last 12 months, has your number of employees:





### How much cash does your business currently have in the bank?





#### How has your business performed in the last quarter? Jan – March 2022





#### Did your business apply for any Government Grants in the last quarter? Jan – March 2022





## Was your application successful?





# What are your expectations for the remainder of the year in terms of turnover?





#### What areas do you expect to be investing in over the next 12 months?





## What is preventing you from expanding your business?





## What is the most challenging for your business at the moment?





#### Are you looking at getting a business loan in the next 12 months?





### How do you find a preferred business loan provider?





#### What are the main things you look for when choosing a business loan provider?





### How important is the Interest Rate when making a dec