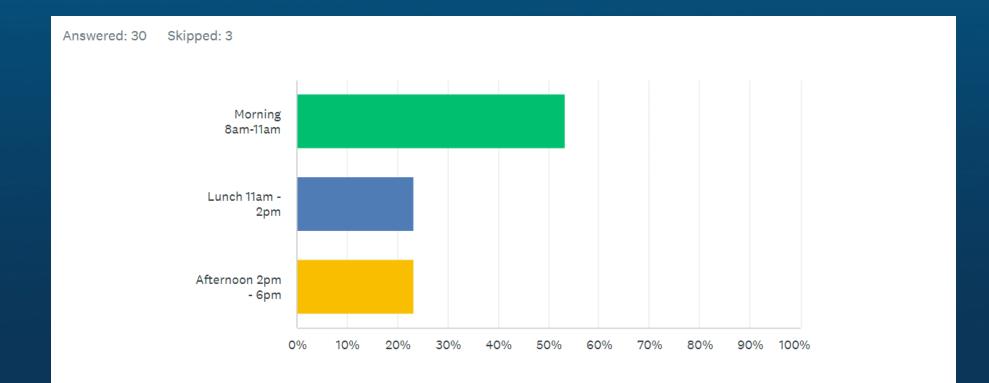

the last quarter? Jan – March 2022





## Was your application successful?





# What are your expectations for the remainder of the year in terms of turnover?





#### What areas do you expect to be investing in over the next 12 months?





## What is preventing you from expanding your business?





## What is the most challenging for your business at the moment?





#### Are you looking at getting a business loan in the next 12 months?





### How do you find a preferred business loan provider?





#### What are the main things you look for when choosing a business loan provider?





### How important is the Interest Rate when making a decision?





#### If your business did need finance, what would it be driven by?





## What time of the day do you prefer to be contacted?





### What is your preferred contact method?





### How did you hear about Capify?