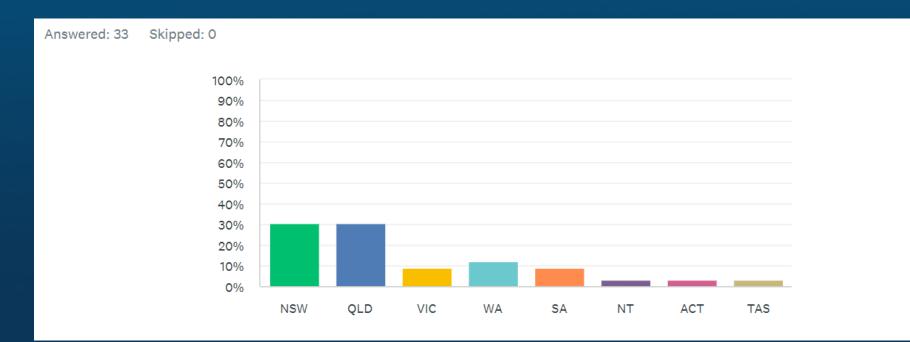

### Customer Survey Results

May 2022



**Business Funding Made Simple** 

### What age are you?





# What industry do you work in?





# What was your annual turnover in 2021?





# How many employees does your business have?





# How many years has your business been trading?





# Where is your business located?





#### In terms of turnover, how has your business performed over the last 12 months?





#### In terms of profit, how has your business performed over the last 12 months?





### In the last 12 months, has your number of employees:





### How much cash does your business currently have in the bank?





#### How has your business performed in the last quarter? Jan – March 2022





#### Did your business apply for any Government Grants in the last quarter? Jan – March 2022





## Was your application successful?





# What are your expectations for the remainder of the year in terms of turnover?





#### What areas do you expect to be investing in over the next 12 months?





## What is preventing you from expanding your business?





## What is the most challenging for your bu