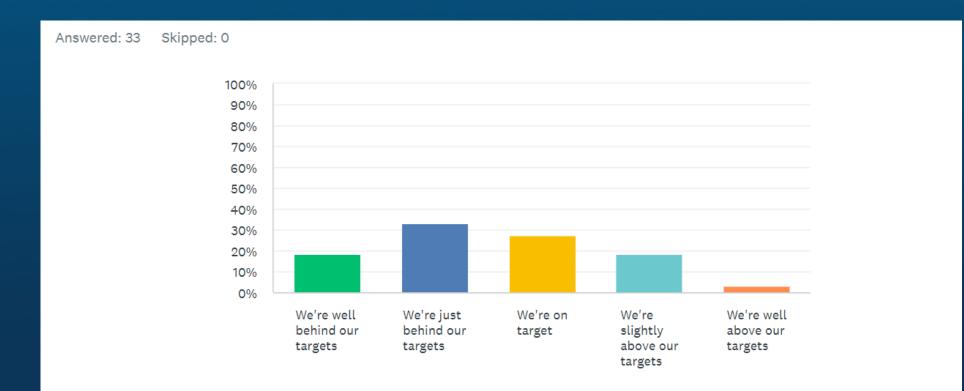

# What are your expectations for the remainder of the year in terms of turnover?