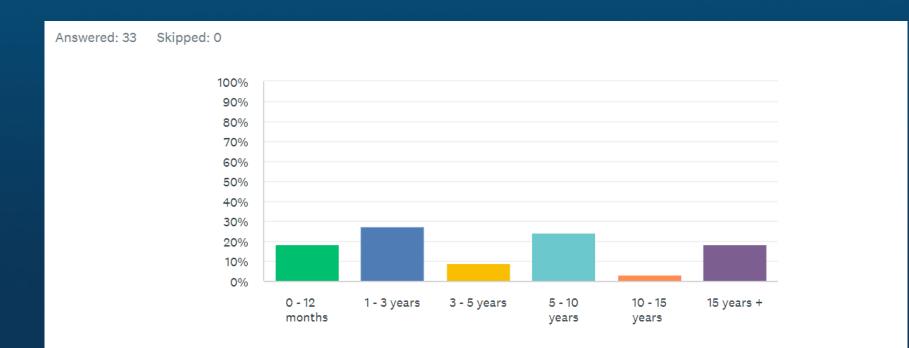

### Customer Survey Results

May 2022



**Business Funding Made Simple** 

### What age are you?





# What industry do you work in?





# What was your annual turnover in 2021?





# How many employees does your business have?





# How many years has your business been trading?





# Where is your business located?





#### In terms of turnover, how has your business performed over the last 12 months?





#### In terms of profit, how has your business performed over the last 12 months?





### In the last 12 months, has your number of employees:





### How much cash does your business currently have in the bank?





#### How has your business performed in the last quarter? Jan – March 2022





#### Did your business apply for any Government Grants in the last quarter? Jan – March 2022





## Was your application successful?





# What are your expectations for the remainder of the year in terms of turnover?





#### What areas do you expect to be investing in over the next 12 months?





## What is preventing you from expanding your business?





## W