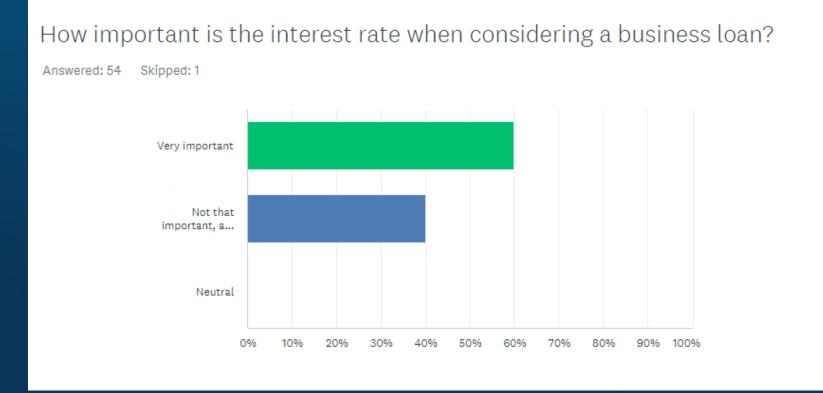

How has your business performed in the last quarter? Jan – March 2022





#### Did your business apply for any Government Grants in the last quarter? Jan – March 2022





## Was your application successful?





# What are your expectations for the remainder of the year in terms of turnover?





#### What areas do you expect to be investing in over the next 12 months?





## What is preventing you from expanding your business?





## What is the most challenging for your business at the moment?





#### Are you looking at getting a business loan in the next 12 months?





### How do you find a preferred business loan provider?





#### What are the main things you look for when choosing a business loan provider?





### How important is the Interest Rate when making a decision?





#### If your business did need finance, what would it be driven by?





## What time of the day do you prefer to be contacted?





### What is your preferred contact method?





### How did you hear about Capify?