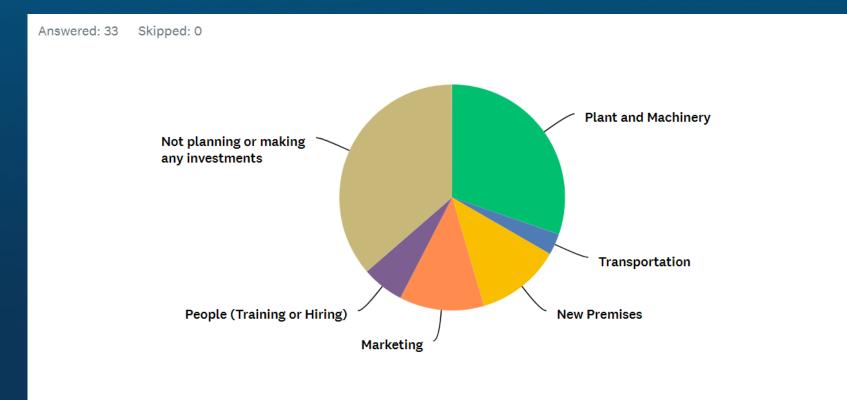

usiness have?





# How many years has your business been trading?





# Where is your business located?





#### In terms of turnover, how has your business performed over the last 12 months?





#### In terms of profit, how has your business performed over the last 12 months?





### In the last 12 months, has your number of employees:





### How much cash does your business currently have in the bank?





#### How has your business performed in the last quarter? Jan – March 2022





#### Did your business apply for any Government Grants in the last quarter? Jan – March 2022





## Was your application successful?





# What are your expectations for the remainder of the year in terms of turnover?





#### What areas do you expect to be investing in over the next 12 months?





## What is preventing you from expanding your business?





## What is the most challenging for your business at the moment?





#### Are you looking at getting a business loan in the next 12 months?





### How do you find a preferred business loan provider?





#### What are the main things you look for when choosing a business loan provider?





### How important is the Interest Rate when making a decision?





#### If your business did need finance, what would it be driven by?





## What time of the day do you prefer to be contacted?





### What is your preferred contact method?





### How did you hear about Capify?