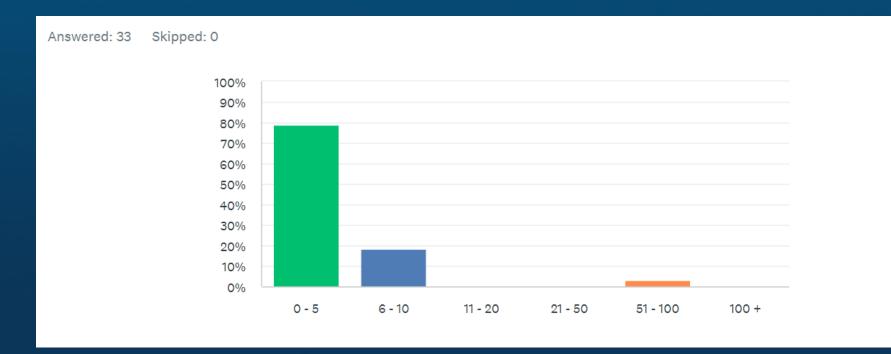

### Customer Survey Results

May 2022



**Business Funding Made Simple** 

### What age are you?





# What industry do you work in?





# What was your annual turnover in 2021?





# How many employees does your business have?





# How many years has your business been trading?





# Where is your business located?





#### In terms of turnover, how has your business performed over the last 12 months?





#### In terms of profit, how has your business performed over the last 12 months?





### In the last 12 months, has your number of employees:





### How much cash does your business currently have in the bank?





#### How has your business performed in the last quarter? Jan – March 2022





#### Did your business apply for any Government Grants in the last quarter? Jan – March 2022





## Was your application successful?





# What are your expectations for the remainder of the year in terms of turnover?





#### What areas do you expect to be investing in over the next 12 months?





## What is