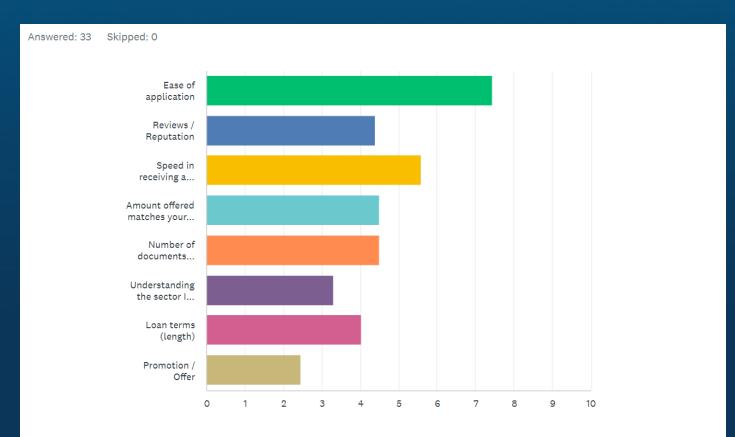

#### What are the main things you look for when choosing a business loan provider?