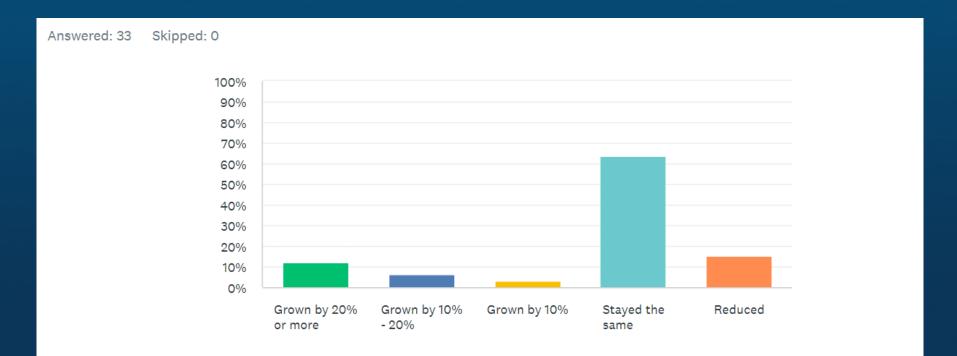

#### In terms of turnover, how has your business performed over the last 12 months?