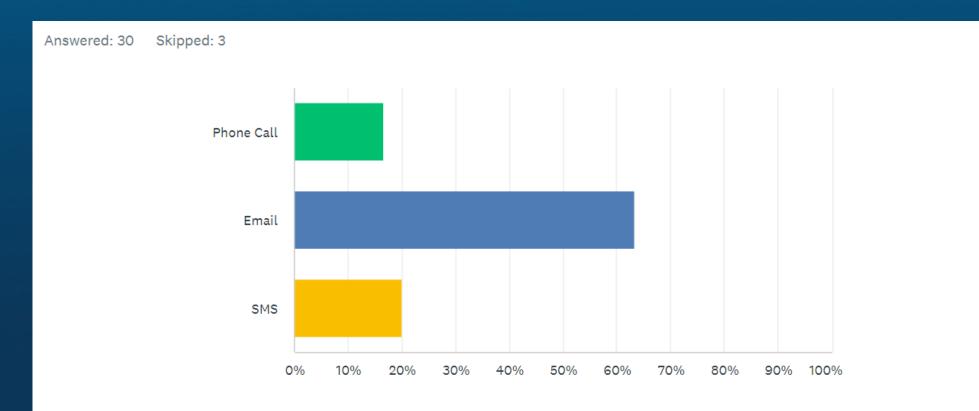

your application successful?





# What are your expectations for the remainder of the year in terms of turnover?





#### What areas do you expect to be investing in over the next 12 months?





## What is preventing you from expanding your business?





## What is the most challenging for your business at the moment?





#### Are you looking at getting a business loan in the next 12 months?





### How do you find a preferred business loan provider?





#### What are the main things you look for when choosing a business loan provider?





### How important is the Interest Rate when making a decision?





#### If your business did need finance, what would it be driven by?





## What time of the day do you prefer to be contacted?





### What is your preferred contact method?





### How did you hear about Capify?