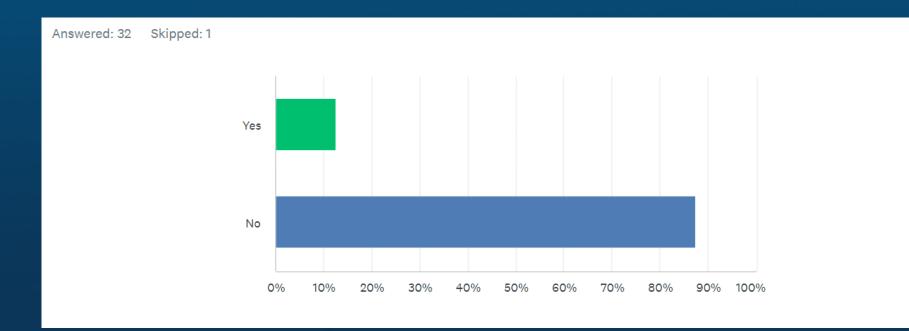

Survey Results

May 2022



**Business Funding Made Simple** 

### What age are you?





# What industry do you work in?





# What was your annual turnover in 2021?





# How many employees does your business have?





# How many years has your business been trading?





# Where is your business located?





#### In terms of turnover, how has your business performed over the last 12 months?





#### In terms of profit, how has your business performed over the last 12 months?





### In the last 12 months, has your number of employees:





### How much cash does your business currently have in the bank?





#### How has your business performed in the last quarter? Jan – March 2022





#### Did your business apply for any Government Grants in the last quarter? Jan – March 2022





## Was your application successful?





# What are your expectations for the remainder of the year in terms of turnover?





#### What areas do you expect to be investing in over the next 12 months?





## What is preventing you from expanding your business?





## What is the most challenging for your business at the moment?





#### Are you looking at getting a business loan in the next 12 months?





### How do you find a preferred business loan provider?





#### What are the main things you look for when choosing a business loan provider?





### How important is the Interest Rate when making a decision?





#### If your business did need finance, what would it be driven by?





## What time of the day do you prefer to be contacted?





### What is your preferred contac