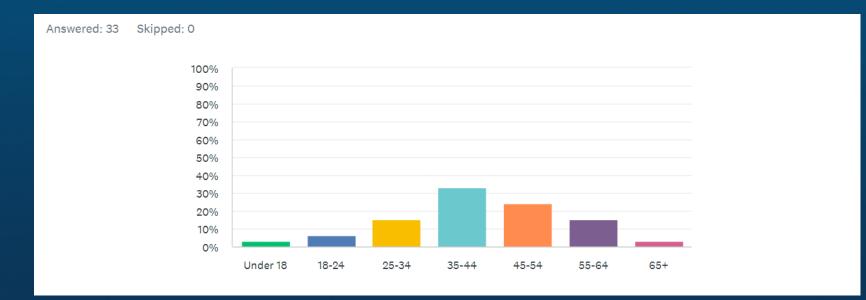

### Customer Survey Results

May 2022



**Business Funding Made Simple** 

### What age are you?





# What industry do you work in?





# What was your annual turnover in 2021?





# How many employees does your business have?





# How many years has your business been trading?





# Where is your business located?





#### In terms of turnover, how has your business performed over the last 12 months?





#### In terms of profit, how has your business performed over the last 12 months?





### In the last 12 months, has your number of employees:





### How much cash does your business currently have in the bank?





#### How has your business performed in the last quarter? Jan – March 2022





#### Did your business apply for any Government Grants in the last quarter? Jan – March 2022





## Was your application successful?





# What are your expectations for the remai