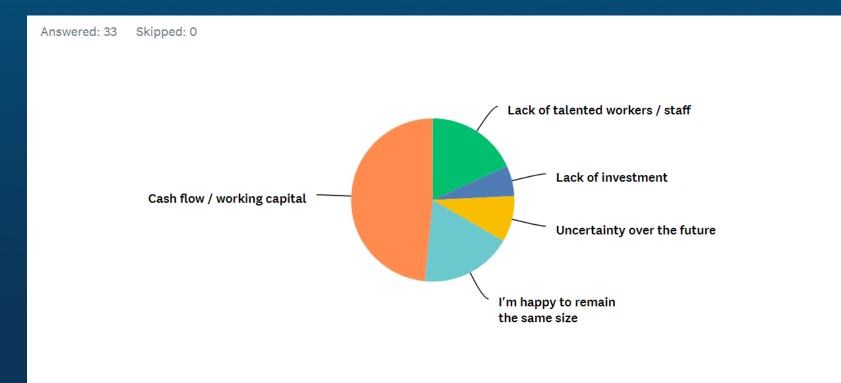

ading?





# Where is your business located?





#### In terms of turnover, how has your business performed over the last 12 months?





#### In terms of profit, how has your business performed over the last 12 months?





### In the last 12 months, has your number of employees:





### How much cash does your business currently have in the bank?





#### How has your business performed in the last quarter? Jan – March 2022





#### Did your business apply for any Government Grants in the last quarter? Jan – March 2022





## Was your application successful?





# What are your expectations for the remainder of the year in terms of turnover?





#### What areas do you expect to be investing in over the next 12 months?





## What is preventing you from expanding your business?





## What is the most challenging for your business at the moment?





#### Are you looking at getting a business loan in the next 12 months?





### How do you find a preferred business loan provider?





#### What are the main things you look for when choosing a business loan provider?





### How important is the Interest Rate when making a decision?





#### If your business did need finance, what would it be driven by?





## What time of the day do you prefer to be contacted?





### What is your preferred contact method?





### How did you hear about Capify?