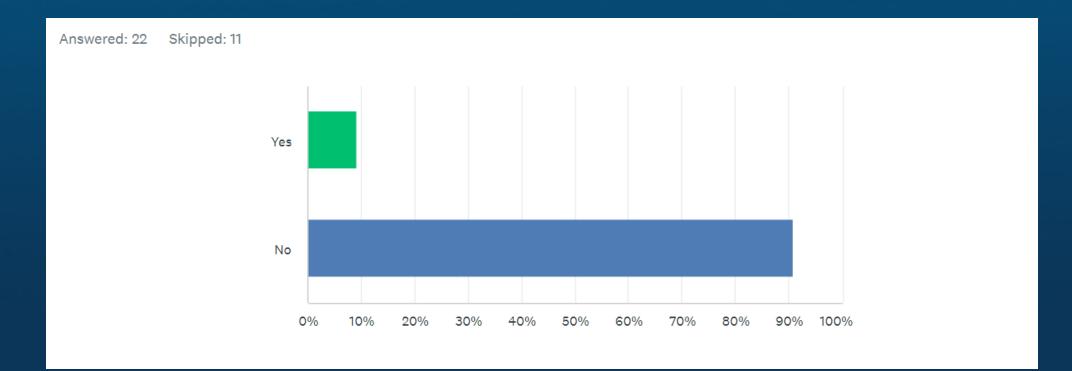

unding Made Simple** 

### What age are you?





# What industry do you work in?





# What was your annual turnover in 2021?





# How many employees does your business have?





# How many years has your business been trading?





# Where is your business located?





#### In terms of turnover, how has your business performed over the last 12 months?





#### In terms of profit, how has your business performed over the last 12 months?





### In the last 12 months, has your number of employees:





### How much cash does your business currently have in the bank?





#### How has your business performed in the last quarter? Jan – March 2022





#### Did your business apply for any Government Grants in the last quarter? Jan – March 2022





## Was your application successful?





# What are your expectations for the remainder of the year in terms of turnover?





#### What areas do you expect to be investing in over the next 12 months?





## What is preventing you from expanding your business?





## What is the most challenging for your business at the moment?





#### Are you looking at getting a business loan in the next 12 months?





### How do you find a preferred business loan provider?





#### What are the main things you look for when choosing a business loan provider?





### How important is the Interest Rate when making a decision?





#### If your business did need finance, what would it be driven by?





## What time of the day do you prefer to be contacted?





### What is your preferred contact method?





### How did you hear about