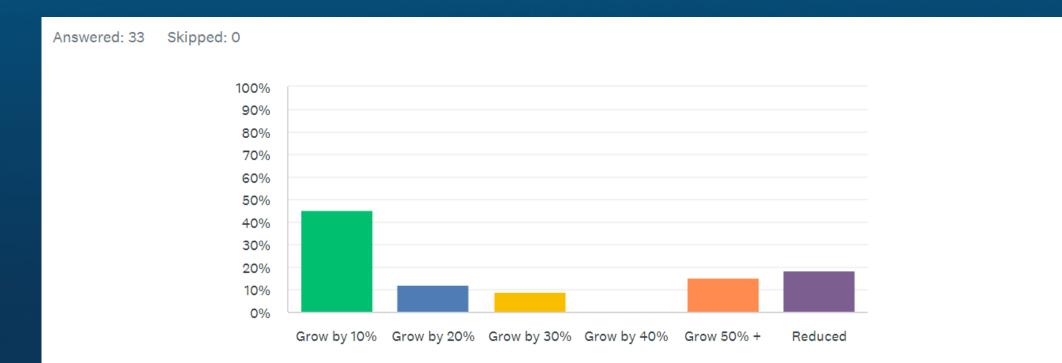

# What are your expectations for the remainder of the year in terms of turnover?