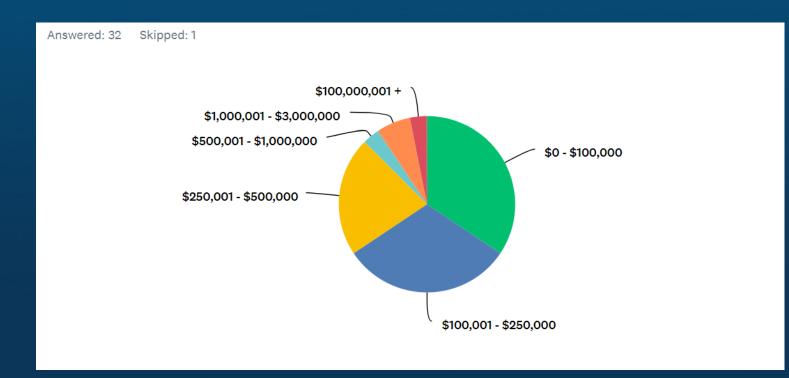

### Customer Survey Results

May 2022



**Business Funding Made Simple** 

### What age are you?





# What industry do you work in?





# What was your annual turnover in 2021?





# How many employees does your business have?





# How many years has your business been trading?





# Where is your business located?





#### In terms of turnover, how has your business performed over the last 12 months?





#### In terms of profit, how has your business performed over the last 12 months?





### In the last 12 months, has your number of employees:





### How much cash does your business currently have in the bank?





#### How has your business performed in the last quarter? Jan – March 2022





#### Did your business apply for any Government Grants in the last quarter? Jan – March 2022





## Was your application successful?





# What are your expectations for the remainder of the year in terms of turnover?





#### What areas do you expect to be inv