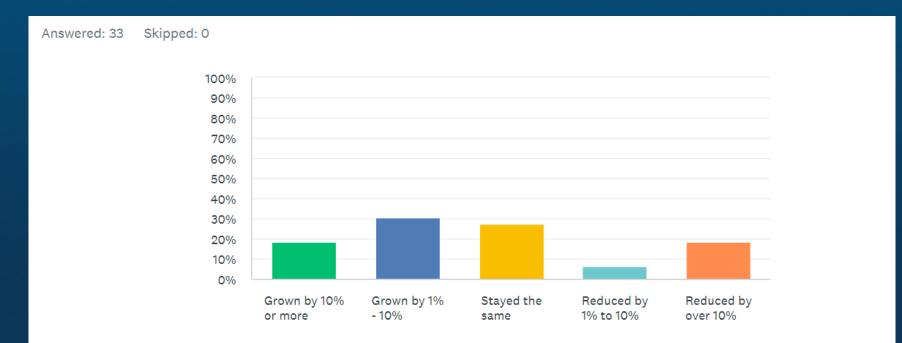

#### In terms of turnover, how has your business performed over the last 12 months?