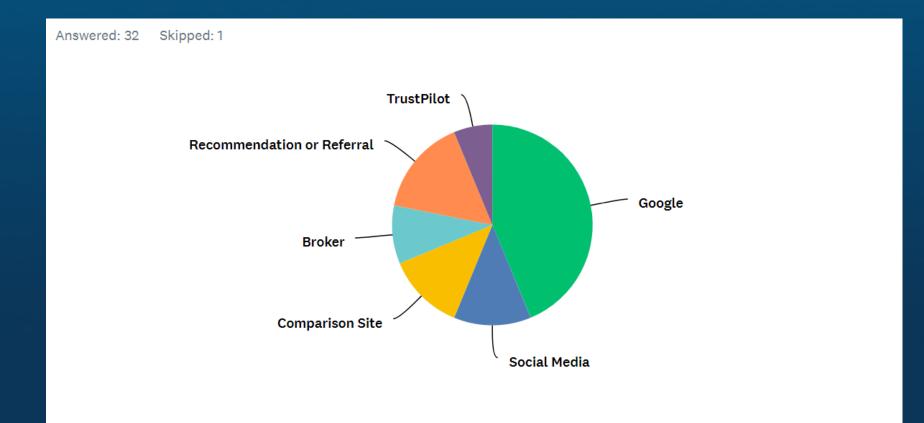

ast 12 months?





### In the last 12 months, has your number of employees:





### How much cash does your business currently have in the bank?





#### How has your business performed in the last quarter? Jan – March 2022





#### Did your business apply for any Government Grants in the last quarter? Jan – March 2022





## Was your application successful?





# What are your expectations for the remainder of the year in terms of turnover?





#### What areas do you expect to be investing in over the next 12 months?





## What is preventing you from expanding your business?





## What is the most challenging for your business at the moment?





#### Are you looking at getting a business loan in the next 12 months?





### How do you find a preferred business loan provider?





#### What are the main things you look for when choosing a business loan provider?





### How important is the Interest Rate when making a decision?





#### If your business did need finance, what would it be driven by?





## What time of the day do you prefer to be contacted?





### What is your preferred contact method?





### How did you hear about Capify?