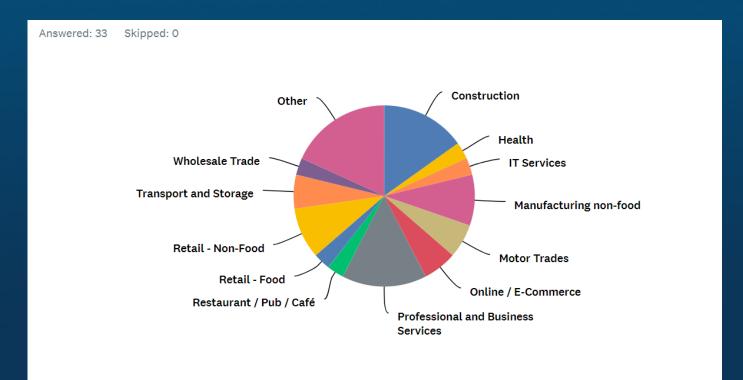

### Customer Survey Results

May 2022



**Business Funding Made Simple** 

### What age are you?





# What industry do you work in?





# What was your annual turnover in 2021?





# How many employees does your business have?





# How many years has your business been trading?





# Where is your business located?





#### In terms of turnover, how has your business performed over the last 12 months?





#### In terms of profit, how has your business performed over the last 12 months?





### In the last 12 months, has your number of employees:





### How much cash does your business currently have in the bank?





#### How has your business performed in the last quarter? Jan – March 2022





#### Did your business apply for any Government Grants in the last quarter? Jan – March 2022





## Was your application successful?





# What are your expectations for the remainder of the year in terms of turnover