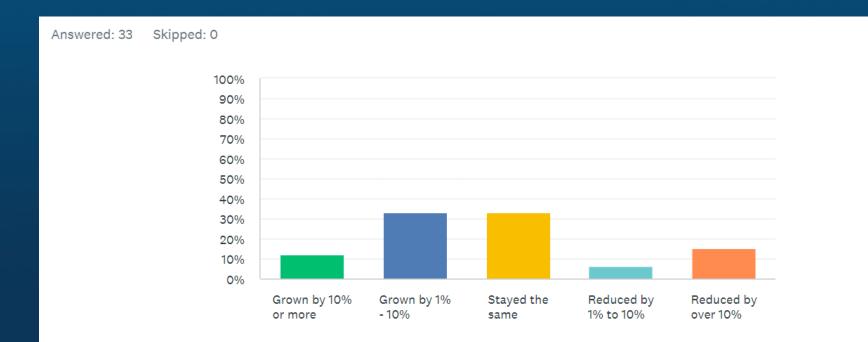

#### In terms of profit, how has your business performed over the last 12 months?